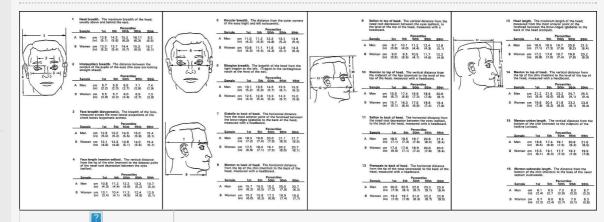

profile view its still controversial whether it makes a real difference from the front view.

Any kind of retro face looks aesthetical unappealing both from the front view and from the profile view.

In order to see how whether you got a full ante face its necessary to take a profile shot in natural head position. if your Middle and lower face is beyond the so called Gonzalez-Ulloa line youve got an full anteface.

(Gonzalez-Ulloa line =vertical line dropped from soft tissue nasion, perpendicular to the Frankfort horizontal plane)

(Frankfort horizontal plane is defined clinically as a line connecting the tragion (the notch in the superior margin of each tragus) and orbitale (the lowest palpable point on the inferior orbital rim))

[attachment=11]

There are ethnic differences. Most caucausian people dont have an full ante face. it is more common under black and asian people.

Reply

(06-30-2015, 09:22 PM)

Polysynthetic Sumatran Orangutan Wrote: