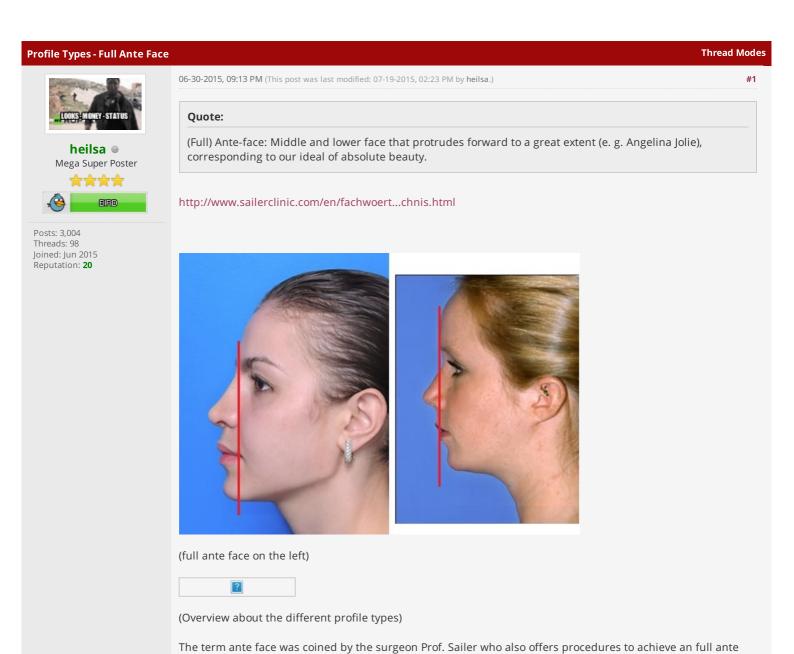

Lookism.net - Aesthetics, Red Pill, and Masculinity Discussion > LMS and Red Pill discussions > Looksmaxing 🔻

Profile Types - Full Ante Face

Advertise here

face (maxillomandibular advancement). While its indisputable that an full ante face looks better from the

profile view its still controversial whether it makes a real difference from the front view.

Any kind of retro face looks aesthetical unappealing both from the front view and from the profile view.

In order to see how whether you got a full ante face its necessary to take a profile shot in natural head position. if your Middle and lower face is beyond the so called Gonzalez-Ulloa line youve got an full anteface.

(Gonzalez-Ulloa line =vertical line dropped from soft tissue nasion, perpendicular to the Frankfort horizontal plane)

(Frankfort horizontal plane is defined clinically as a line connecting the tragion (the notch in the superior margin of each tragus) and orbitale (the lowest palpable point on the inferior orbital rim))

[attachment=11]

There are ethnic differences. Most caucausian people dont have an full ante face. it is more common under black and asian people.

Reply

(06-30-2015, 09:22 PM)

Polysynthetic Sumatran Orangutan Wrote: