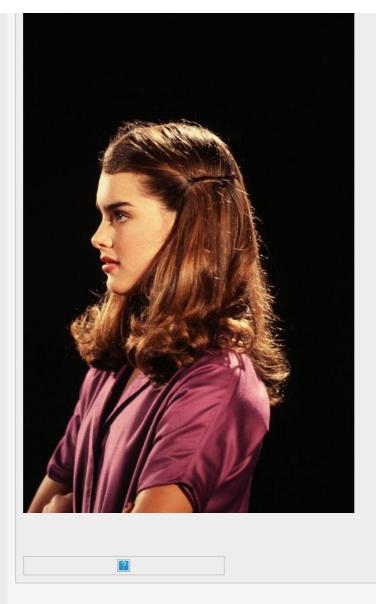

Lookism.net - Aesthetics, Red Pill, and Masculinity Discussion > LMS and Red Pill discussions > Looksmaxing 🔻

Profile Types - Full Ante Face

Advertise here

face (maxillomandibular advancement). While its indisputable that an full ante face looks better from the

profile view its still controversial whether it makes a real difference from the front view.

Any kind of retro face looks aesthetical unappealing both from the front view and from the profile view.

In order to see how whether you got a full ante face its necessary to take a profile shot in natural head position. if your Middle and lower face is beyond the so called Gonzalez-Ulloa line youve got an full anteface.

(Gonzalez-Ulloa line =vertical line dropped from soft tissue nasion, perpendicular to the Frankfort horizontal plane)

(Frankfort horizontal plane is defined clinically as a line connecting the tragion (the notch in the superior margin of each tragus) and orbitale (the lowest palpable point on the inferior orbital rim))

[attachment=11]

There are ethnic differences. Most caucausian people dont have an full ante face. it is more common under black and asian people.

Reply

(06-30-2015, 09:22 PM)

Polysynthetic Sumatran Orangutan Wrote: