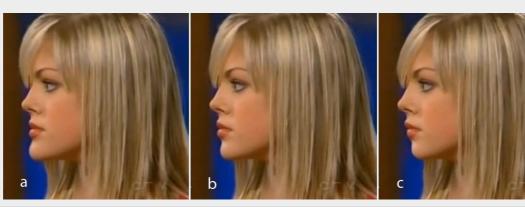

I posted this morph on another forum a few years ago and asked which one is most attractive. The votes were almost unanimously for the retruded chin (picture C), which is probably not anteface. So i'm not sure about this theory.

B is the girl's original face, which is really nicely proportional but maybe not as feminine.

It's not u, u faggot.

#10

**heilsa** • Mega Super Poster

Posts: 3,004 Threads: 98 Joined: Jun 2015 Reputation: **20**  08-10-2015, 08:36 PM